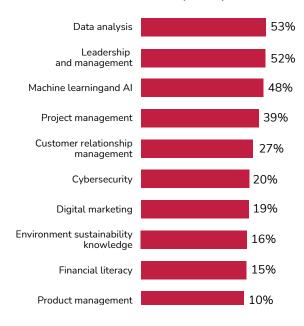

# 6. Staying Competitive in the Job Market with Essential Skills

Skills such as data analysis, leadership & management, and machine learning / AI were rated as essential for maintaining competitiveness. Variations exist across industries—for example, construction and engineering emphasize project management as the most critical skill, IT sector shows a higher demand for AI and machine learning expertise, while traditional industries lean towards foundational leadership and operational skills.

# Essential skills to stay competitive

Especially for AI skills, 40% of those who use AI in daily work believes that AI skills will help them secure job offers, receive promotions or earn salary increase.

Job seekers should focus on building a well-rounded skill set that combines technical expertise with strong soft skills. While developing proficiency in high-demand areas can open doors to many opportunities, equipping oneself with soft skills is equally critical. Balancing between the two not only boosts career advancement but also prepares professionals to adapt to diverse roles across industries.