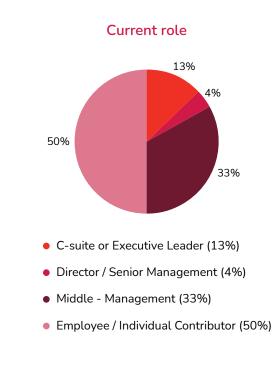

In this guide, apart from salary benchmark by industries and key roles, we also provide the results of our career and work trend survey, capturing insights from over 1,300 participants across Thailand. Notably, 50% of respondents are at the middle management level or higher, with 13% holding C-level or executive leadership positions. Additionally, we provide a comparative perspective with broader APAC data, offering

# Respondents' profiles

The majority of respondents are full-time individual contributors or in middle management roles. 40% of the sample is drawn from three key industries: manufacturing, retail/consumer goods, and IT.