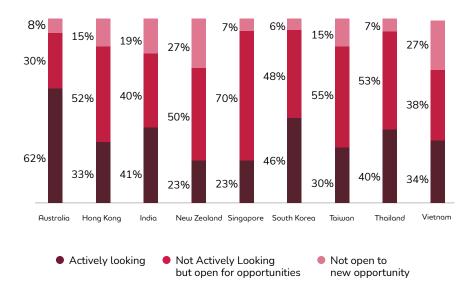

# The region demonstrates high flexibility, with the majority being open to new opportunities (averaging 50%), but only a smaller

Career Movements and Employer Implications

# Career Aspirations Across APAC Countries

Australia leads with 62% actively seeking new roles, indicating high job mobility. Singapore demonstrates strong workforce stability with only 23% actively looking for opportunities. South Korea has 46% actively searching and 48% open to opportunities, showing both active and passive interest.

Taiwan and New Zealand reflect stable workforces, with 30% and 23% actively looking, respectively, while 55% and 50% are open to new roles. Hong Kong and Thailand show moderate mobility, with 33% and 40% actively looking, respectively.

Overall, 42% of professionals are actively seeking opportunities, with 47% open to new roles but not currently searching. showcasing a dynamic job market with both challenges and opportunities for employers.

Retention Challenges: High job mobility in Australia. South Korea, and Thailand demands robust retention strategies.

**Talent Acquisition:** Stability in Singapore and moderate activity in Hong Kong allow employers to focus on nurturing internal talent pools.

Tailored Initiatives: Employers in high-mobility markets must emphasize upskilling, career advancement opportunities, and competitive benefits to attract and retain employees.

Thailand Labor Market 2024-2025