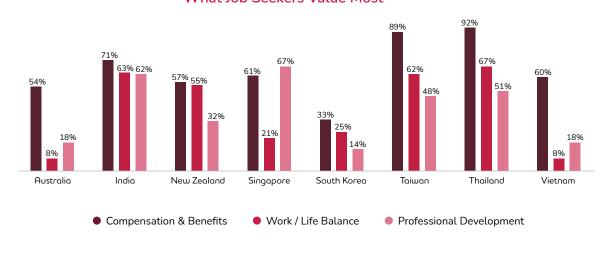

# Key Priorities When Considering a Job Change in the Next 12 Months

Understanding the key priorities that influence job and company choices is essential. From insights on salary trends across various industries to shifts in consumer and employee behaviors, staying informed about the evolving labor market landscape can guide individuals toward making informed decisions. Resources like salary guides and megatrend reports provide valuable data to navigate these decisions effectively.

Key drivers across the region include compensation and benefits (77%), work-life balance (48%), and professional development (44%), These preferences reflect a growing emphasis on both financial security and personal well-being, with significant regional variations that underline cultural and economic differences.

- Compensation & Benefits: Thailand (92%), Taiwan (89%), India (71%), and Vietnam (60%) show a strong focus on financial rewards.
- Work-Life Balance: Thailand (67%), India (63%), Taiwan (62%), and New Zealand (55%) place higher emphasis on maintaining work-life
- **Professional Development:** Singapore (67%) and India (62%) prioritize growth opportunities significantly above the regional average.

# What Job Seekers Value Most