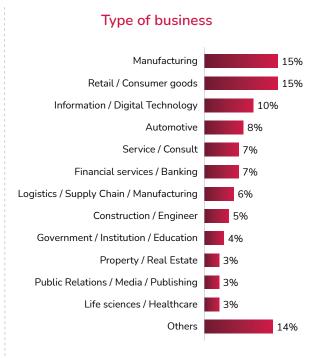

# Respondents' profiles

The majority of respondents are full-time individual contributors or in middle management roles. 40% of the sample is drawn from three key industries: manufacturing, retail/consumer goods, and IT.