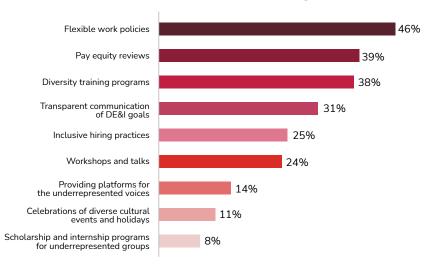

# 7. Unlocking DEI Success with Key Initiatives

The majority of respondents consider flexible working policies to be the most impactful DE&I initiatives, followed by transparent communication, pay equity reviews, diversity training programs, and inclusive hiring practices.

Flexible work arrangements empower employees to balance their professional and personal lives, which is particularly important for diverse groups, such as working parents, caregivers, or individuals with disabilities. This inclusivity fosters a sense of belonging and equity by accommodating varied circumstances.

# DE&I initiatives with the most impact in workplace

Meanwhile, transparent communication of DE&I goals ensures that employees are aware of the organization's efforts and progress, fostering trust and accountability. Clear, measurable DE&I objectives and regular updates make employee likely to feel engaged, valued, and aligned with the company's mission to build an inclusive culture.