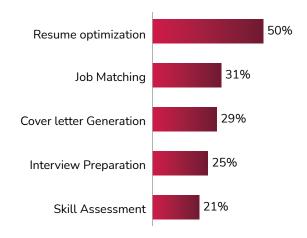

# 4. Al as a Game-Changer in Recruitment Process

Respondents have utilized AI during job applications, with tasks like resume optimization, job matching, and cover letter **generation** being the most common uses, consistently across industries.

# How AI is used in Job Application

For job seekers, 67% feel either **positive or comfortable** with Al in the recruitment process, indicating Al technologies are increasingly becoming an accepted and welcomed tool in job applications.