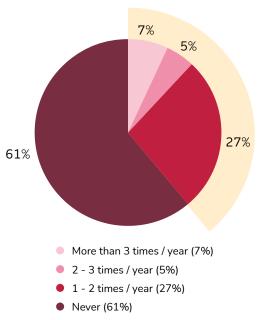

# 5. Upskilling is Needed to Tackle Al Skills Gap

Despite widespread usage, both in daily life and in job application, only one-third of organizations provide Al training. usually limited to 1-2 sessions per year. This reflects a gap in equipping employees with advanced AI skills.