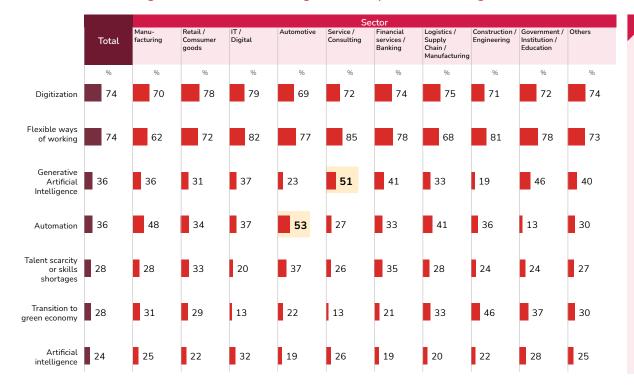

# 2. Digitization and Flex Work: Leading Trends Transforming the Workplace

**Digitization and flexible work models** are the most significant trends transforming the workplace, with strong adoption in IT, Service / Consulting, and Construction / Engineering industries.

Generative AI (GenAI) is more prominent in **Service / Consulting (51%)**, driven by the sector's reliance on advanced tools for client engagement, decision-making, and content generation. On the other hand, **Automation ranks higher in the Automotive** industry (53%), reflecting the industry's ongoing focus on optimizing manufacturing processes and integrating advanced machinery to boost efficiency and reduce costs.

# Megatrends that have the greatest impact on working life

These variations underscore how industry-specific challenges and opportunities shape the adoption of different technologies.

For employers, embracing flexible work models to attract talent and invest in digitization is the key to stay competitive and meet evolving workplace demands.

For job seekers, it is crucial to showcase the adaptability to hybrid or remote work in tech-driven industries, and highlight skills that align with digitization trends, even in on-site roles.

Thailand Labor Market 2024-2025