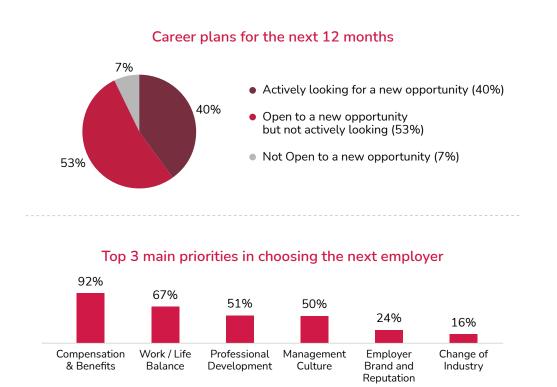

# 1. Work-Life Balance and Growth are Job Seekers' Priorities

93% of respondents are open to new opportunities, with 40% actively looking—an increase of 3% compared to last year's survey. Financial benefits, work-life balance, and professional development remain the top reasons employees stay with their current companies, as well as key factors they consider when evaluating new employers.

The criteria have remained consistent with the 2023 survey; however, the emphasis on work-life balance has grown significantly. increasing from 58% to 67% in 2024. This indicates a rising awareness of the importance of achieving a healthy work-life integration among professionals, likely driven by evolving workplace expectations and priorities.

Key drivers across the region include compensation and benefits (77%), work-life balance (48%), and professional development (44%), These preferences reflect a growing emphasis on both financial security and personal well-being, with significant regional variations that underline cultural and economic differences.

- Compensation & Benefits: Thailand (92%), Taiwan (89%), India (71%), and Vietnam (60%) show a strong focus on financial rewards.
- Work-Life Balance: Thailand (67%), India (63%), Taiwan (62%), and New Zealand (55%) place higher emphasis on maintaining work-life
- **Professional Development:** Singapore (67%) and India (62%) prioritize growth opportunities significantly above the regional average.