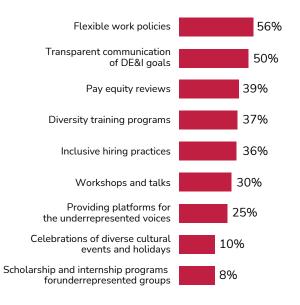

# 7. Unlocking DEI Success with Key Initiatives

The majority of respondents consider flexible working policies to be the most impactful DE&I initiatives, followed by transparent communication, pay equity reviews, diversity training programs, and inclusive hiring practices.

Flexible work arrangements empower employees to balance their professional and personal lives, which is particularly important for diverse groups, such as working parents, caregivers, or individuals with disabilities. This inclusivity fosters a sense of belonging and equity by accommodating varied circumstances.

# DE&I initiatives with the most impact in workplace

Meanwhile, transparent communication of DE&I goals ensures that employees are aware of the organization's efforts and progress, fostering trust and accountability. Clear, measurable DE&I objectives and regular updates make employee likely to feel engaged, valued, and aligned with the company's mission to build an inclusive culture.