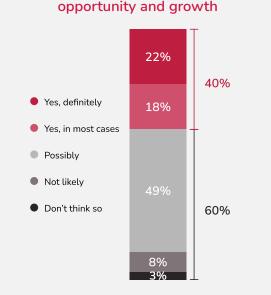

# The region demonstrates high flexibility, with the majority being open to new opportunities (averaging 50%), but only a smaller

Career Movements and Employer Implications

# Career Aspirations Across APAC Countries

Australia leads with 62% actively seeking new roles, indicating high job mobility. Singapore demonstrates strong workforce stability with only 23% actively looking for opportunities. South Korea has 46% actively searching and 48% open to opportunities, showing both active and passive interest.

Taiwan and New Zealand reflect stable workforces, with 30% and 23% actively looking, respectively, while 55% and 50% are open to new roles. Hong Kong and Thailand show moderate mobility, with 33% and 40% actively looking, respectively.

Overall, 42% of professionals are actively seeking opportunities, with 47% open to new roles but not currently searching. showcasing a dynamic job market with both challenges and opportunities for employers.