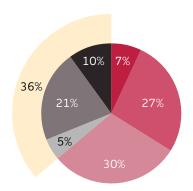

# 4. Al as a Game-Changer in Recruitment Process

When asked about their attitude toward candidates using for their job application, 36% of hiring managers expressed **skepticism**. Their concerns primarily revolve around the **potential** biases that Al-generated content might introduce, which could misrepresent a candidate's true abilities or fit for the role.

Additionally, they worry that an over-reliance on AI might indicate a lack of critical thinking, creativity, or effort on the candidate's part—qualities they consider essential for many positions.

# Attitude Towards Al usage in Recruitment Process

- Supportive: It's a smart way to improve application quality and efficiency. (7%)
- Positive: It is a sign of adaptability and resourcefulness. (27%)
- Neutral: It doesn't influence my opinion. (30%)
- Skeptical: Not sure that adds value or not. (5%)
- Concerned: Worry about might misrepresent skills. (21%)
- Cautious: Need to ensure about inaccuracies or biases in the evaluation process. (10%)