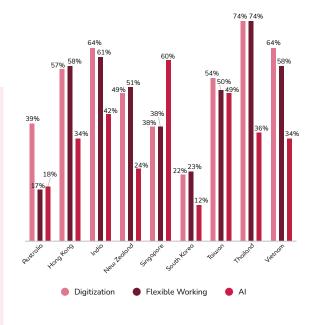

# Megatrends that have the most influence on work life

Across the APAC region, digitization and flexible working are the most influential megatrends, reflecting a paradigm shift toward digital workplaces and hybrid work models.

Digitization leads in Thailand (74%), India (64%), Vietnam (64%), and Taiwan (54%). Meanwhile, Flexible Working adoption is notably high in Thailand (74%), India (61%), Hong Kong (58%), and Vietnam (58%).

Artificial Intelligence (AI) is highly significant in tech-forward nations like Singapore (60%), Taiwan (49%), and India (42%).

New Zealand shows moderate adoption across digitization (49%) and flexible working (51%), suggesting a balanced approach to workplace transformation. In contrast, South Korea shows potential for growth.