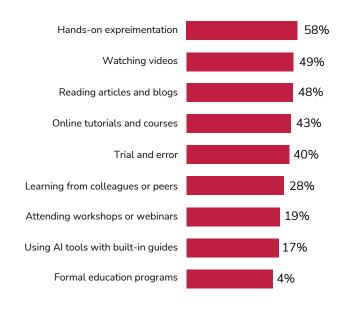

# 5. Upskilling is Needed to Tackle Al Skills Gap

Despite widespread usage, both in daily life and in job application, only one-third of organizations provide Al training. usually limited to 1-2 sessions per year. This reflects a gap in equipping employees with advanced AI skills.

Mostly, workers learn through hands-on experiment by themselves, and watching available resources online, including VDOs, articles, or tutorial courses, likely because it offers flexibility, immediate application, and cost-effectiveness compared to formal training programs.

# Methods used for learning GenAl

Providing user-friendly tools to encourage self-learning is important, but employers can also consider pairing these with structured training or certification programs to ensure employees gain deeper expertise in GenAI and emerging technologies.