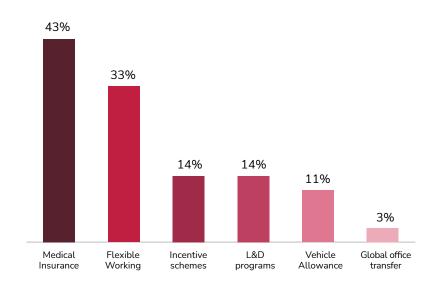

# Employee Benefits and Perks

Across APAC, health/medical insurance and flexible working arrangements are the most provided non-financial benefits, reflecting a broader shift towards employee well-being and work-life balance.

Learning and Development programs need to be more utilized, representing a missed opportunity to drive long-term growth and retention.

# Non-Financial Benefits Offered

Thailand Salary Guide 2025

Message from Country Director

Thailand Labor Market 2024-2025

Career & Work Trend Survey 2024: Result Analysis

APAC Survey 2024: Result Analysis

About the salaries in this guide