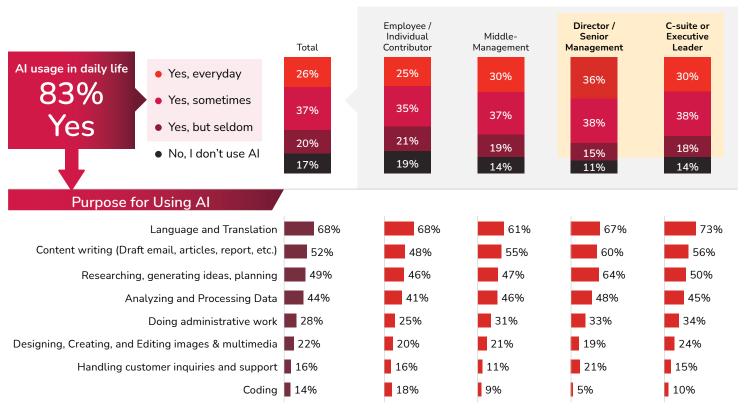

# 3. Al: A Growing Tool for Leadership, Productivity, and Efficiency

Over 83% of respondents use AI in their daily lives, with 26% said they use it everyday. AI usage is widely adopted across all organizational levels, with leadership roles such as directors and executives demonstrating the highest engagement, particularly for strategic and decision-making tasks, underlining its pivotal role in driving high-level decision-making.

The most prominent applications include language translation, content writing, and research, highlighting a **strong focus on enhancing productivity and automating repetitive processes**, helping in speeding up routine manual tasks as well as reducing the need for certain manual skills.

# Al daily usage & objectives of usage

Thailand Labor Market 2024-2025

Survey 2024: Result Analysis

Result Analysis

in this quide