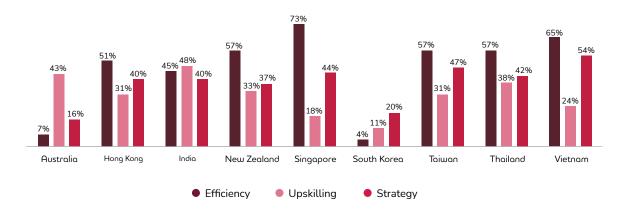

# Insights on GenAl

In today's rapidly evolving workforce, the role of GenAl is becoming increasingly pivotal. It is not just a technological advancement—it's a game-changer that is redefining how businesses and employees interact, create, and innovate. From enhancing productivity to fostering new job roles, GenAl is reshaping industries across the globe. Its ability to generate content, automate processes, and assist in decision-making is empowering companies to remain competitive while enabling workers to focus on higher-value tasks.

Across the region, **Efficiency** and **Upskilling** stand out, with Singapore and Vietnam leading in productivity, while Australia shows room for improvement. Upskilling remains a focus in India, Australia, Thailand, reflecting the need to meet evolving market demands, while Taiwan and Hong Kong take a balanced approach.

Strategic Roles are prominent in Vietnam, Taiwan, Singapore, and Hong Kong, aligning leadership with long-term goals. India combines strategy with skill development, fostering sustainable growth. New Zealand balances efficiency, upskilling, and strategy, driving steady progress.

While priorities vary, tailored strategies and GenAI adoption can enhance workforce capabilities, drive innovation, and unlock growth opportunities.

# Al's Impact on Industry Skill Requirements: Key Trends and Priorities