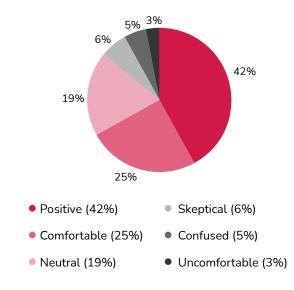

# How AI is used in Job Application

For job seekers, 67% feel either **positive or comfortable** with Al in the recruitment process, indicating Al technologies are increasingly becoming an accepted and welcomed tool in job applications.

A smaller proportion remains skeptical or uncomfortable, citing doubts about fairness or unclear functionality, emphasizing the need for greater transparency and user-friendliness.

# Feeling towards using AI in recruitment

Thailand Labor Market 2024-2025

Career & Work Trend Survey 2024: Result Analysis

APAC Survey 2024: Result Analysis

About the salaries in this guide