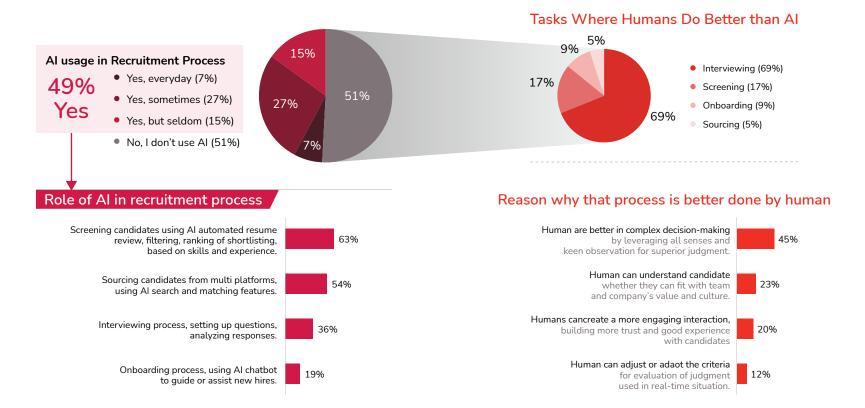

# 4. Al as a Game-Changer in Recruitment Process

For employer, the use of AI in the recruitment process is not widespread, with 49% of organizations currently utilizing it, with applications focused on candidate sourcing and screening.

Most of them indicated that time-saving is the key benefit of using Al.

However, half of hiring managers (51%) still believe in human capability, especially in the **interviewing process** (69%).

They believe that human involvement is essential for assessing cultural fit and handling complex decision-making, as well as fostering a long term engagement which AI tools cannot replicate.