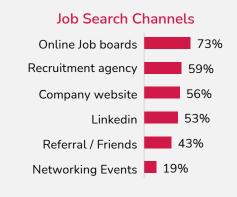

73% used Online Job boards as a tool to search for job, followed by Recruitment agency (59%) Company websites (56%), and Linkedin (53%).

Thailand Labor Market 2024-2025

Career & Work Trend Survey 2024: Result Analysis