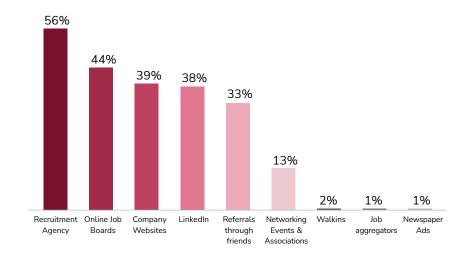

# Preferred Channels for New Opportunities for APAC region

APAC's job seekers primarily rely on **recruitment agencies** (56%), reflecting their strong role as the preferred job search channel across the region.

Recruitment agencies dominate job searches in Taiwan (80%), South Korea (78%), and Vietnam (77%), highlighting their critical role in connecting job seekers with opportunities efficiently across the APAC region. Company websites are widely used particularly in Singapore (66%) and India(53%). Meanwhile, referrals through friends remain a popular channel, especially in Taiwan (61%) and Vietnam (60%), showcasing the importance of personal networks in job searches.